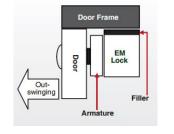

## FIRE TESTED

The ML1200 range of magnets and brackets have been fire tested to BSEN1634-1-2014

(30 & 60 minute timber door-sets)