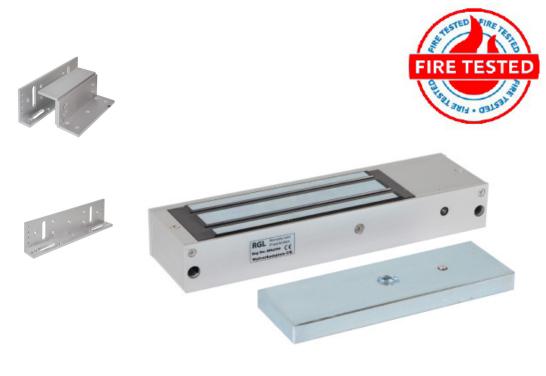

## Standard Magnetic Locks (1200lb)

Technical specifications

- Aluminium housing.
- 12/24VDC @600/300mA.
- 545kgs (1200lb) holding force.
- Built in surge protection.
- ML1200-M = Monitored

| ML1200 / ML1200-M | 267x73x40 (mm) | Magnetic Lock (1200lb / 545kg) | 4.27Kg (Boxed) / 2.79Kg (Unboxed) |
|-------------------|----------------|--------------------------------|-----------------------------------|
| Armature Plate    | 185x60x15 (mm) | Armature Plate                 | 1.26Kg (Unboxed)                  |
| BK1200ZL          | Z = 266L (mm)  | ZL Bracket                     | 1.26Kg (Boxed) / 1.12Kg (Unboxed) |
| BK1200L           | L = 185L (mm)  | L Bracket                      | 524g (Boxed) / 426g (Unboxed)     |

Hoyles Electronic Developments Ltd

- Standard magnet.
- Clean and compact design in aluminium.
- Single LED indication ML1200.
- Multi LED indication ML1200-M

Suitable brackets:

- BK1200ZL (ZL bracket)
- BK1200L (L bracket)
- AH1200 (Armature Housing)